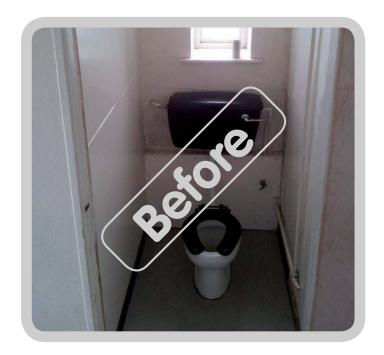

**Date** Summer 2012

**Venue** Colour wheel

**Timescale** 6 Days

**Brief** To provide a high quality refurbishment of

the washroom area suitable for pre-school children that is both safe and easy to use for the children whilst remaining practical, easy to maintain and cost effective for the Nursery.