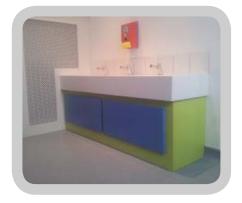

## **Specification**

- Low-level WC Cubicles
- Corian Vanity Trough with pre-mixed touch sensitive taps
- Bespoke Radiator Cabinet
- Corian Baby Change Unit
- Altro Xpress Lay safety flooring

## Design

- Bright and colourful design
- Water and energy saving features
- Low-level WC Pans
- Low- level vanity trough