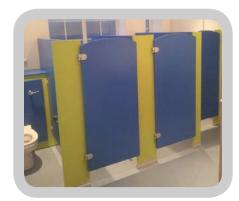

## **Specification**

- Low-level WC Cubicles
- Corian Vanity Trough with pre-mixed touch sensitive taps
- Bespoke Radiator Cabinet
- Corian Baby Change Unit
- Altro Xpress Lay safety flooring

## Design

- Bright and colourful design
- Water and energy saving features
- Low-level WC Pans
- Low- level vanity trough