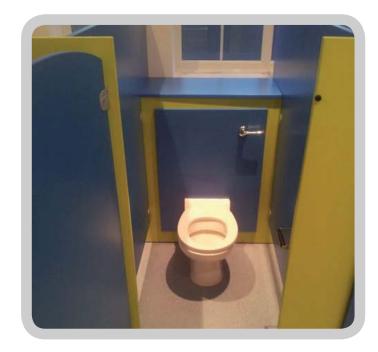

## **Specification**

- Low-level WC Cubicles
- Corian Vanity Trough with pre-mixed touch sensitive taps
- Bespoke Radiator Cabinet
- Corian Baby Change Unit
- Altro Xpress Lay safety flooring

## Design

- Bright and colourful design
- Water and energy saving features
- Low-level WC Pans
- Low- level vanity trough