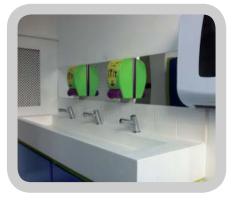

## **Specification**

- Low-level WC Cubicles
- Corian Vanity Trough with pre-mixed touch sensitive taps
- Bespoke Radiator Cabinet
- Corian Baby Change Unit
- Altro Xpress Lay safety flooring

## Design

- Bright and colourful design
- Water and energy saving features
- Low-level WC Pans
- Low- level vanity trough